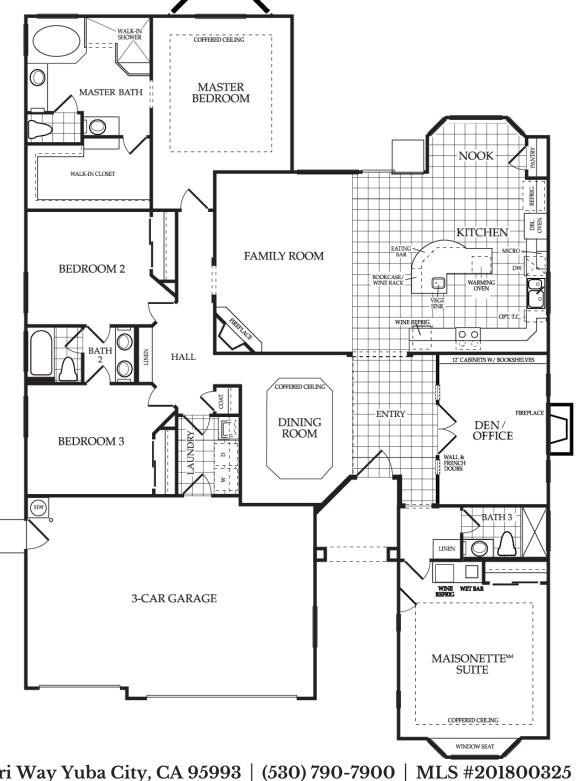

foot home. The Pikes plan features four bedrooms, including a large maisonette bedroom, three bathrooms, formal dining room, private den and more!

Don't pass up the opportunity to live in your dream Cresleigh home.

## THE PIKES

SINGLE-STORY, 2,535 SQUARE FEET FOUR BEDROOMS, THREE BATHROOMS, THREE-CAR GARAGE

Cresleigh Peaks | 2737 Satori Way Yuba City, CA 95993 | (530) 790-7900 | MLS #201800325