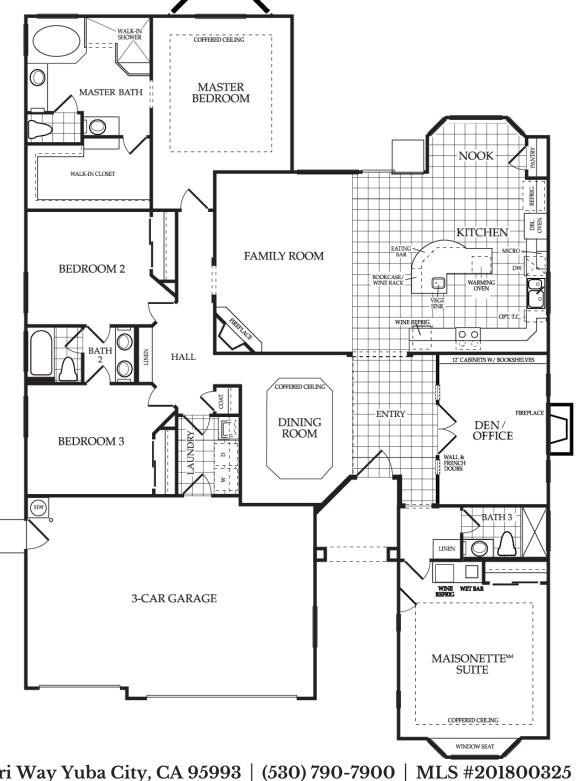

## THE PIKES

SINGLE-STORY, 2,535 SQUARE FEET FOUR BEDROOMS, THREE BATHROOMS, THREE-CAR GARAGE

Cresleigh Peaks | 2737 Satori Way Yuba City, CA 95993 | (530) 790-7900 | MLS #201800325