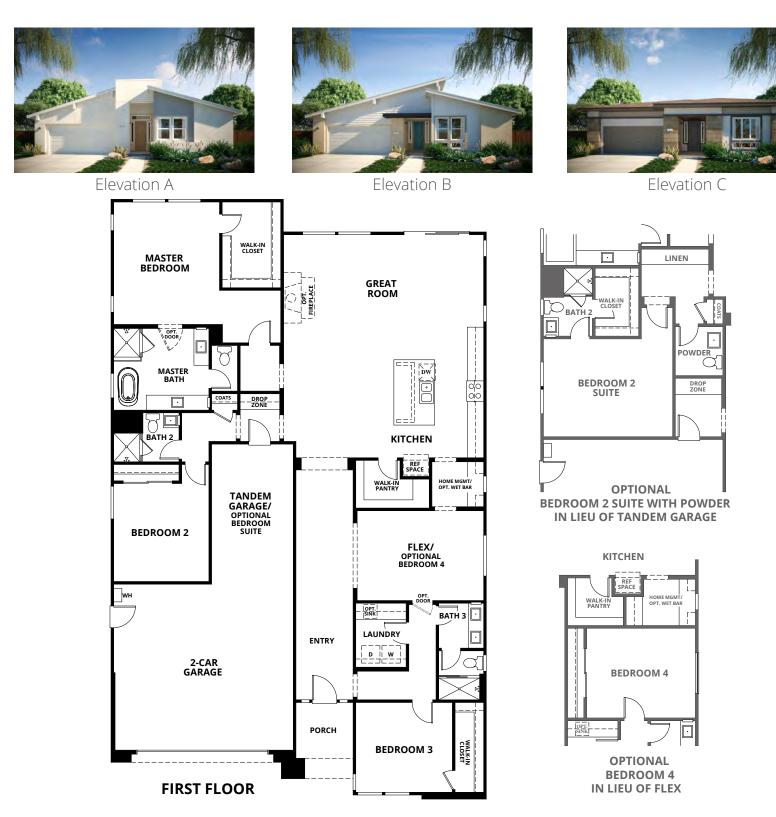

# **RESIDENCE 2** 3-4 Bedrooms | 3 Bathrooms | 3 Car Garage | approx. 2,427 sq. ft.

### **FIRST FLOOR**