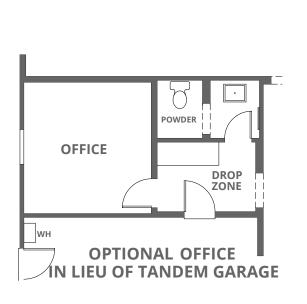

## **RESIDENCE 4** 4 - 5 Bedrooms | 3.5 Bathrooms | 3 Car Garage | approx. 3,500 sq. ft.

Elevation B Elevation C Elevation D

**RESIDENCE 4 OPTIONS** 4 - 5 Bedrooms | 3.5 Bathrooms | 3 Car Garage | approx. 3,500 sq. ft.