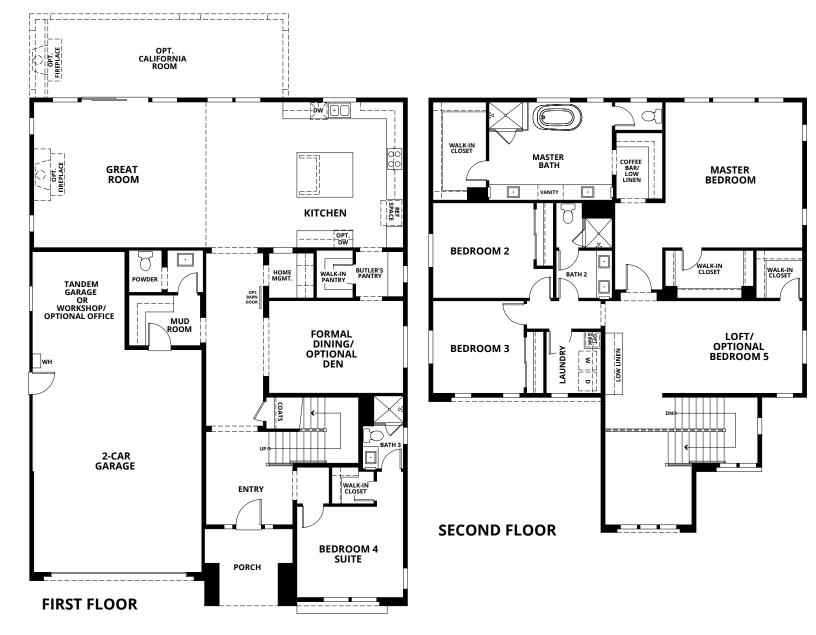

## **RESIDENCE 4** 4 - 5 Bedrooms | 3.5 Bathrooms | 3 Car Garage | approx. 3,500 sq. ft.

Elevation B Elevation C Elevation D

**RESIDENCE 4 OPTIONS** 4 - 5 Bedrooms | 3.5 Bathrooms | 3 Car Garage | approx. 3,500 sq. ft.

### **FIRST FLOOR**