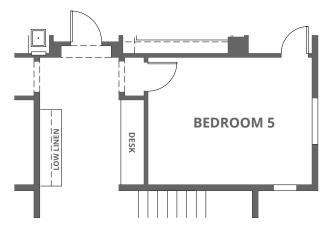

## **RESIDENCE 4** 4 - 5 Bedrooms | 3.5 Bathrooms | 3 Car Garage | approx. 3,500 sq. ft.

Elevation B Elevation C Elevation D

**RESIDENCE 4 OPTIONS** 4 - 5 Bedrooms | 3.5 Bathrooms | 3 Car Garage | approx. 3,500 sq. ft.

OPTIONAL BEDROOM 5
IN LIEU OF LOFT