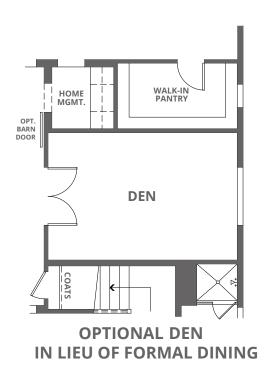

## **RESIDENCE 4** 4 - 5 Bedrooms | 3.5 Bathrooms | 3 Car Garage | approx. 3,500 sq. ft.

Elevation B Elevation C Elevation D

**RESIDENCE 4 OPTIONS** 4 - 5 Bedrooms | 3.5 Bathrooms | 3 Car Garage | approx. 3,500 sq. ft.