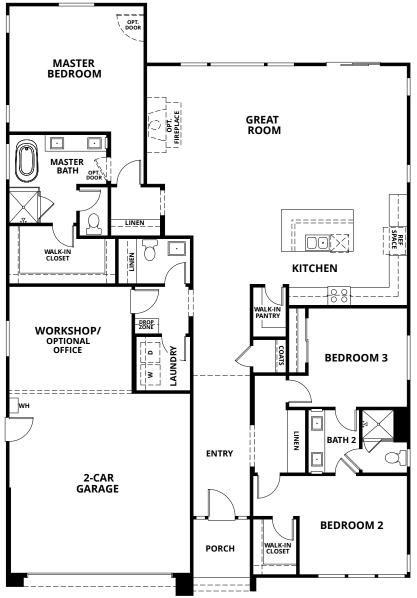

# **RESIDENCE 1** 3 Bedrooms | 2.5 Bathrooms | 2 Car Garage | approx. 2,054 sq. ft.

Elevation A Elevation B

Elevation C

### **FIRST FLOOR**