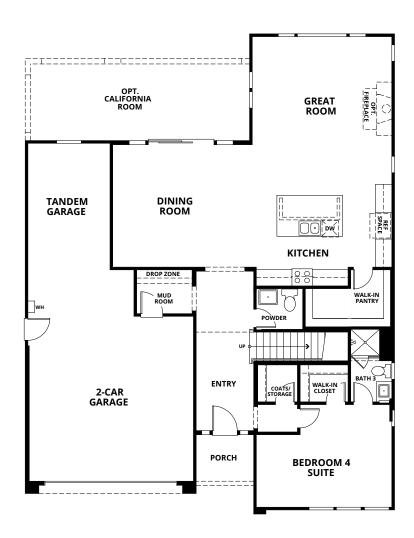

# **RESIDENCE 1** 3 Bedrooms | 2.5 Bathrooms | 2 Car Garage | approx. 2,054 sq. ft.







Elevation A Elevation B

Elevation C





### **FIRST FLOOR**





# **RESIDENCE 2** 3-4 Bedrooms | 3 Bathrooms | 3 Car Garage | approx. 2,427 sq. ft.







# **RESIDENCE 3** 4 Bedrooms | 3.5 Bathrooms | 3 Car Garage | approx. 2,757 sq. ft.







Elevation A

Elevation C

Elevation D





**FIRST FLOOR** 

**SECOND FLOOR** 





## **RESIDENCE 4** 4 - 5 Bedrooms | 3.5 Bathrooms | 3 Car Garage | approx. 3,500 sq. ft.







Elevation B Elevation C Elevation D







**RESIDENCE 4 OPTIONS** 4 - 5 Bedrooms | 3.5 Bathrooms | 3 Car Garage | approx. 3,500 sq. ft.







OPTIONAL BEDROOM 5
IN LIEU OF LOFT





# Standard Features List

#### **Exteriors**

- Designer selected exterior color palette
- Long lasting concrete tile roofs
- Elegant 8' raised panel entry door
- Kwikset® entry door hardware in oil rubbed bronze
- 7' high garage door with belt drive opener
- Premium NO VOC acrylic paint
- Inviting covered entryway (per plan)
- Front yard landscaping with programmable irrigation
- Full side and rear yard fencing

#### **Gourmet Kitchens**

- Center work island including