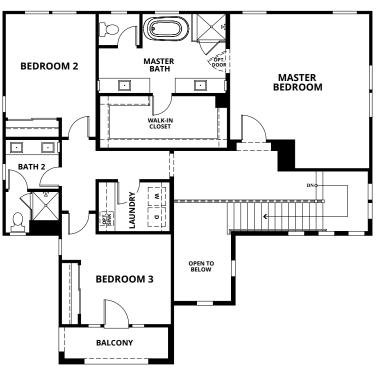

# **RESIDENCE 1** 3 Bedrooms | 2.5 Bathrooms | 2 Car Garage | approx. 2,054 sq. ft.







Elevation A Elevation B

Elevation C





### **FIRST FLOOR**





# **RESIDENCE 2** 3-4 Bedrooms | 3 Bathrooms | 3 Car Garage | approx. 2,427 sq. ft.







# **RESIDENCE 3** 4 Bedrooms | 3.5 Bathrooms | 3 Car Garage | approx. 2,757 sq. ft.







Elevation A

Elevation C

Elevation D





**FIRST FLOOR** 

**SECOND FLOOR** 





## **RESIDENCE 4** 4 - 5 Bedrooms | 3.5 Bathrooms | 3 Car Garage | approx. 3,500 sq. ft.







Elevation B Elevation C Elevation D







**RESIDENCE 4 OPTIONS** 4 - 5 Bedrooms | 3.5 Bathrooms | 3 Car Garage | approx. 3,500 sq. ft.







OPTIONAL BEDROOM 5
IN LIEU OF LOFT





# Standard Features List

#### **Exteriors**

- Designer selected exterior color palette
- Long lasting concrete tile roofs
- Elegant 8' raised panel entry door
- Kwikset® entry door hardware in oil rubbed bronze
- 7' high garage door with belt drive opener
- Premium NO VOC acrylic paint
- Inviting covered entryway (per plan)
- Front yard landscaping with programmable irrigation
- Full side and rear yard fencing

#### **Gourmet Kitchens**

- Center work island including ea