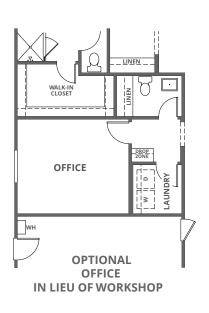

# **RESIDENCE 1** 3 Bedrooms | 2.5 Bathrooms | 2 Car Garage | approx. 2,054 sq. ft.







Elevation A Elevation B

Elevation C





### **FIRST FLOOR**





# **RESIDENCE 2** 3-4 Bedrooms | 3 Bathrooms | 3 Car Garage | approx. 2,427 sq. ft.







# **RESIDENCE 3** 4 Bedrooms | 3.5 Bathrooms | 3 Car Garage | approx. 2,757 sq. ft.







Elevation A

Elevation C

Elevation D





**FIRST FLOOR** 

**SECOND FLOOR** 





## **RESIDENCE 4** 4 - 5 Bedrooms | 3.5 Bathrooms | 3 Car Garage | approx. 3,500 sq. ft.







Elevation B Elevation C Elevation D







**RESIDENCE 4 OPTIONS** 4 - 5 Bedrooms | 3.5 Bathrooms | 3 Car Garage | approx. 3,500 sq. ft.







OPTIONAL BEDROOM 5
IN LIEU OF LOFT





# Standard Features List

#### **Exteriors**

- Designer selected exterior color palette
- Long lasting concrete tile roofs
- Elegant 8' raised panel entry door
- Kwikset® entry door hardware in oil rubbed bronze
- 7' high gara