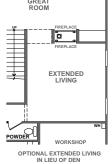

### 3 Bedrooms | 2.5 Bathrooms | 2 Car Garage | approx. 2,317 sq. ft. **RESIDENCE 2**

Elevation D Elevation B Elevation C

SECOND FLOOR

**RESIDENCE 3** 3-4 Bedrooms | 2.5-3.5 Bathrooms | 2 Car Garage | approx. 2,394 sq. ft.