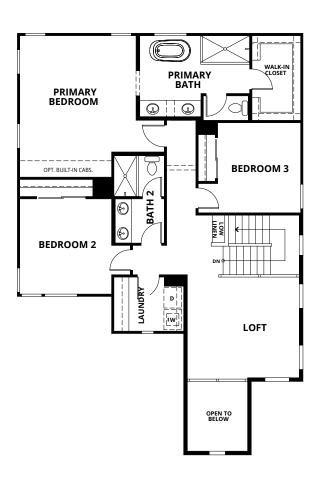

# **RESIDENCE 4** 4 Bedrooms | 3.5 Bathrooms | 2 Car Garage | approx. 2,692 sq. ft.

Elevation A

Elevation B

Elevation C

**FIRST FLOOR** 

SECOND FLOOR