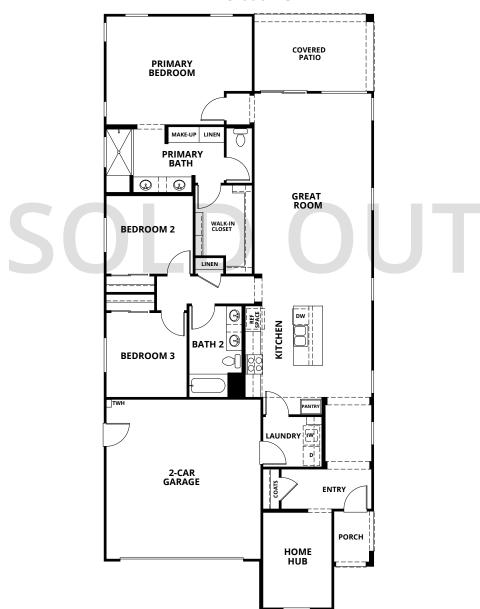

**RESIDENCE 1** 3 Bedrooms | 2 Bathrooms | 2 Car Garage | approx. 1,932 sq. ft.

Elevation C

Elevation D