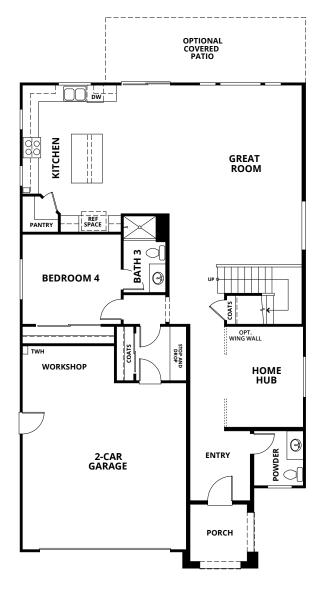

# **RESIDENCE 4** 4 Bedrooms | 3.5 Bathrooms | 2 Car Garage | approx. 2,692 sq. ft.

Elevation A

Elevation B

Elevation C

**FIRST FLOOR** 

SECOND FLOOR