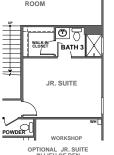

# **RESIDENCE 4** 4 Bedrooms | 3.5 Bathrooms | 2 Car Garage | approx. 2,692 sq. ft.

Elevation A

Elevation B

Elevation C

**FIRST FLOOR** 

SECOND FLOOR