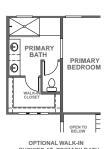

**RESIDENCE 1** 3 Bedrooms | 2 Bathrooms | 2 Car Garage | approx. 1,932 sq. ft.

Elevation C

Elevation D