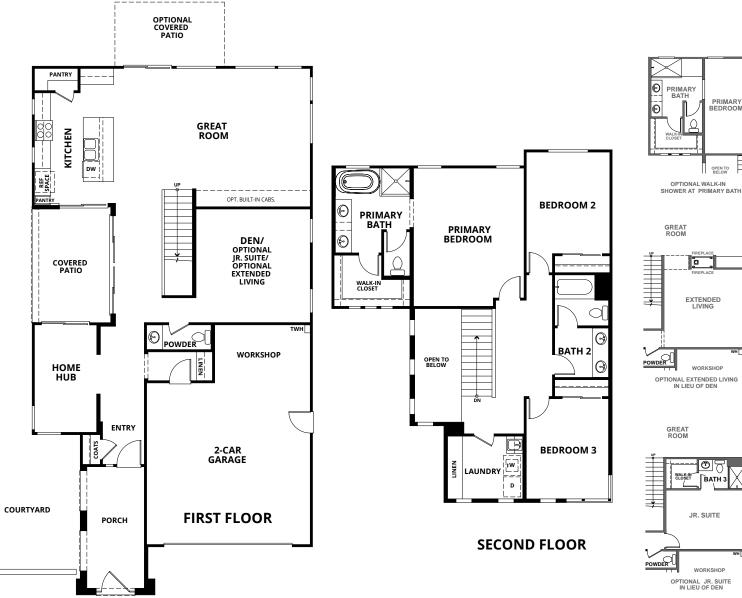

# **RESIDENCE 4** 4 Bedrooms | 3.5 Bathrooms | 2 Car Garage | approx. 2,692 sq. ft.

Elevation A

Elevation B

Elevation C

**FIRST FLOOR** 

SECOND FLOOR