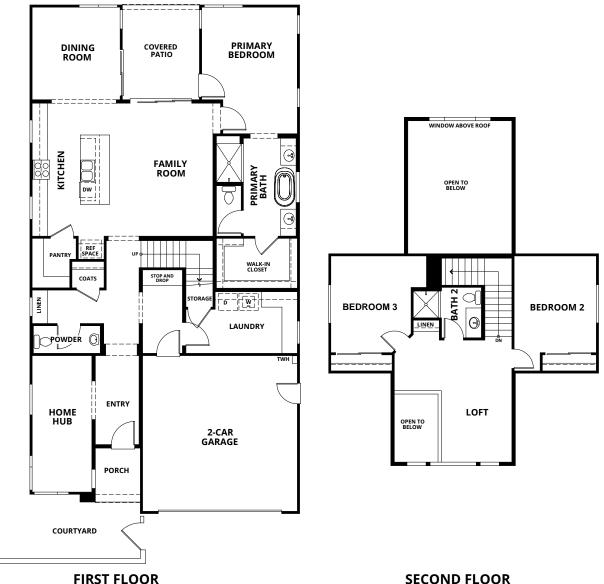

# **RESIDENCE 4** 4 Bedrooms | 3.5 Bathrooms | 2 Car Garage | approx. 2,692 sq. ft.

Elevation A

Elevation B

Elevation C

**FIRST FLOOR** 

SECOND FLOOR