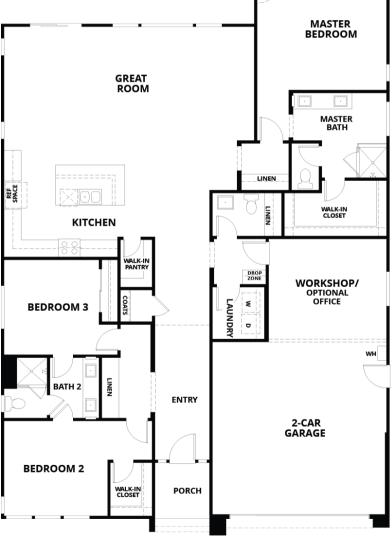

## \$496,243!!

916-333-1919

Brighton@Cresleigh.com

2,054 SQ. FT.|3 Bedroom|2.5 Bathroom 2-Car Garage + Workshop!

Fully finished single-story home located in the growing Cresleigh Ranch community! This sleek and modern home features a contemporary kitchen with **white slab cabinetry**, **quartz counters**, **tiled back splash and stainless steel farm sink**! The open floor plan is full of natural light and durable LVP flooring with the Great Room opening to the **landscaped backyard**! The Master Suite is tucked away at the rear of the home and includes a private entrance to the back yard. Two additional bathrooms connected by a Jack & Jill bathroom round out this home!