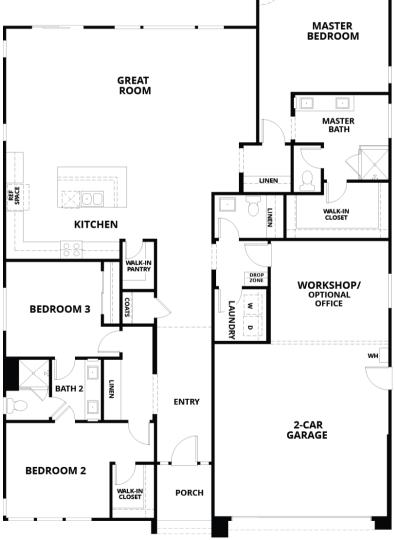

## \$514,243!!

916-333-1919

Brighton@Cresleigh.com

2,054 SQ. FT.|3 Bedroom|2.5 Bathroom 2-Car Garage + Workshop!

Fully finished single-story home located in the growing Cresleigh Ranch community! This sleek and modern home features a contemporary kitchen with white slab cabinetry, quartz counters, tiled back splash and stainless steel farm sink! The open floor plan is full of natural light and durable LVP flooring with the Great Room opening to the landscaped backyard! The Master Suite is tucked away at the rear of the home and includes a private entrance to the back yard. Two additional bedrooms connected by a Jack & Jill bathroom round out this home!