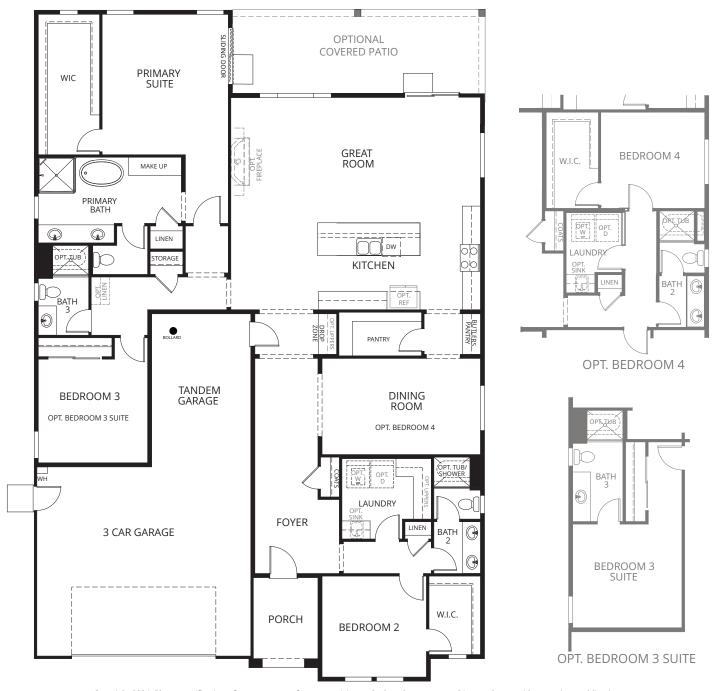

## RESIDENCE 3 4 Bedrooms | 2.5 Bathrooms | 3 Car Garage | approx. 2,827 sq. ft.

A: Contemporary Prarie

B: California Craftsman

C: Modern Farmhouse