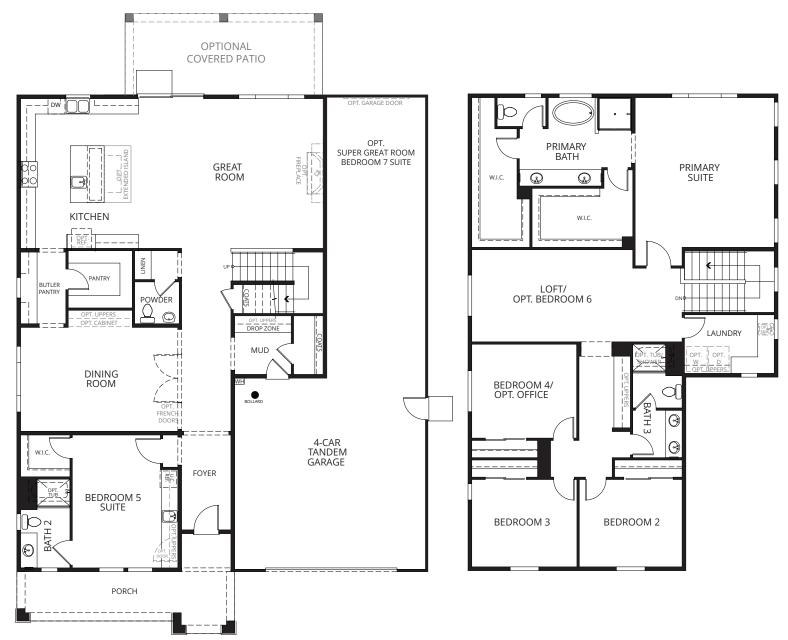

## RESIDENCE 5 5 - 7 Bedrooms | 3.5 - 5.5 Bathrooms | 4 Car Garage | approx. 3,731 sq. ft.

A: Contemporary Prarie

B: California Craftsman

C: Modern Farmhouse

FIRST FLOOR SECOND FLOOR

## **RESIDENCE 5** Options