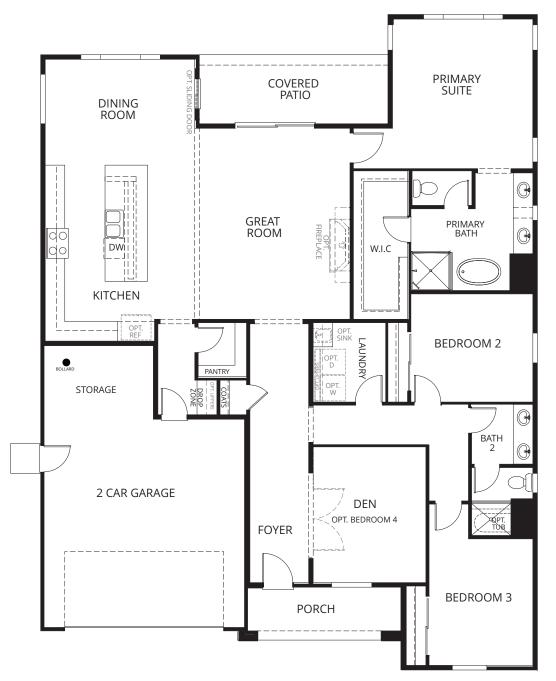

## RESIDENCE 1 3 - 4 Bedrooms | 2 Bathrooms | 2 Car Garage | approx. 2,293 sq. ft.

A: Contemporary Prarie

B: California Craftsman

C: Modern Farmhouse

OPT. BEDROOM 4