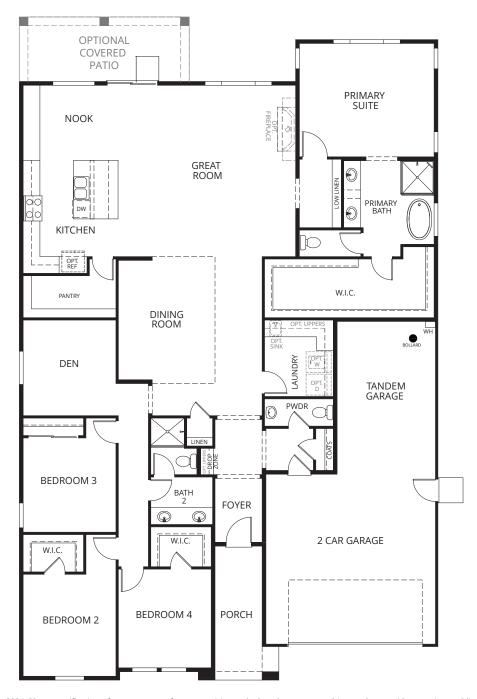

## RESIDENCE 1 3 - 4 Bedrooms | 2 Bathrooms | 2 Car Garage | approx. 2,293 sq. ft.

A: Contemporary Prarie

B: California Craftsman

C: Modern Farmhouse

OPT. BEDROOM 4