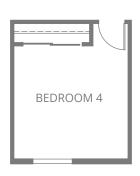

## RESIDENCE 1 3 - 4 Bedrooms | 2 Bathrooms | 2 Car Garage | approx. 2,293 sq. ft.

A: Contemporary Prarie

B: California Craftsman

C: Modern Farmhouse

OPT. BEDROOM 4