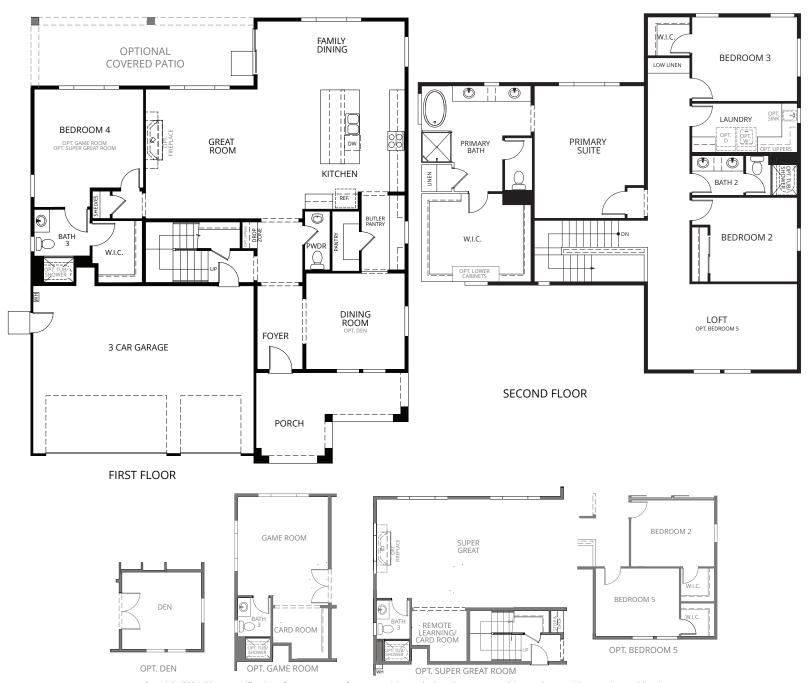

## RESIDENCE 5 5 - 7 Bedrooms | 3.5 - 5.5 Bathrooms | 4 Car Garage | approx. 3,731 sq. ft.

A: Contemporary Prarie

B: California Craftsman

C: Modern Farmhouse

FIRST FLOOR SECOND FLOOR

## **RESIDENCE 5** Options