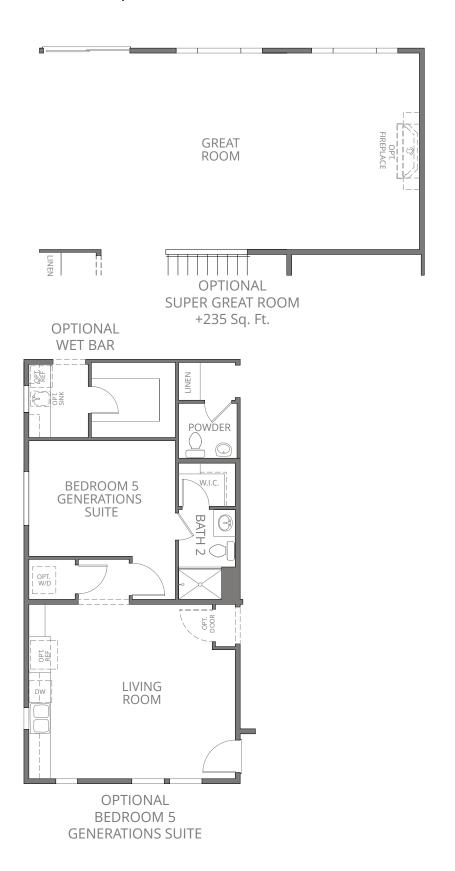

ie

B: California Craftsman

C: Modern Farmhouse





OPT. BEDROOM 4





## RESIDENCE 2 3 - 4 Bedrooms | 3 Bathrooms | 3 Car Garage | approx. 2,627 sq. ft.







A: Contemporary Prarie

B: California Craftsman

C: Modern Farmhouse







## RESIDENCE 3 4 Bedrooms | 2.5 Bathrooms | 3 Car Garage | approx. 2,827 sq. ft.







A: Contemporary Prarie

B: California Craftsman

C: Modern Farmhouse







## RESIDENCE 4 3 - 5 Bedrooms | 3.5 Bathrooms | 3 Car Garage | approx. 3,377 sq. ft.







A: Contemporary Prarie

B: California Craftsman

C: Modern Farmhouse







## RESIDENCE 5 5 - 7 Bedrooms | 3.5 - 5.5 Bathrooms | 4 Car Garage | approx. 3,731 sq. ft.







A: Contemporary Prarie

B: California Craftsman

C: Modern Farmhouse



FIRST FLOOR SECOND FLOOR





## **RESIDENCE 5** Options









### Standard Features List

#### **CERTAINLY CRESLEIGH**

- Engineered roof truss system and steel reinforced foundations
- High quality building materials & workmanship that adds lasting value
- Special measures to reduce water vapor transmission through the concrete slab
- 3 hose bib locations: front, side, and rear of home
- Cresleigh Connected Home Smart Home Control Module with Smart Device Control & Smart Device Application
- Full side and rear yard fencing with poured service walk
- Separate electrical breaker boxes with interior garage access

# COMFORTABLE BEDROOMS & LUXURIOUS BATHS

- Spacious walk-in closet(s) in Primary Suite
- · Ceiling light in all bedrooms
- Ceiling Fan pre-wire in Primary Suite
- Bedside USB Changing Stations in Primary Suite
- Stylish engineered st