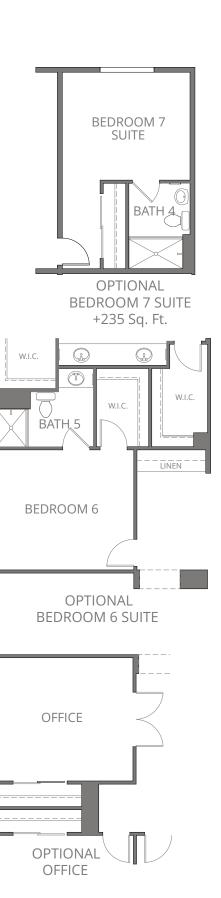

B: California Craftsman

C: Modern Farmhouse





OPT. BEDROOM 4





## RESIDENCE 2 3 - 4 Bedrooms | 3 Bathrooms | 3 Car Garage | approx. 2,627 sq. ft.







A: Contemporary Prarie

B: California Craftsman

C: Modern Farmhouse







## RESIDENCE 3 4 Bedrooms | 2.5 Bathrooms | 3 Car Garage | approx. 2,827 sq. ft.







A: Contemporary Prarie

B: California Craftsman

C: Modern Farmhouse







## RESIDENCE 4 3 - 5 Bedrooms | 3.5 Bathrooms | 3 Car Garage | approx. 3,377 sq. ft.







A: Contemporary Prarie

B: California Craftsman

C: Modern Farmhouse







## RESIDENCE 5 5 - 7 Bedrooms | 3.5 - 5.5 Bathrooms | 4 Car Garage | approx. 3,731 sq. ft.







A: Contemporary Prarie

B: California Craftsman

C: Modern Farmhouse



FIRST FLOOR SECOND FLOOR





## **RESIDENCE 5** Options









### Standard Features List

#### **CERTAINLY CRESLEIGH**

- Engineered roof truss system and steel reinforced foundations
- High quality building materials & workmanship that adds lasting value
- Special measures to reduce water vapor transmission through the concrete slab
- 3 hose bib locations: front, side, and rear of home
- Cresleigh Connected Home Smart Home Control Module with Smart Device Control & Smart Device Application
- Full side and rear yard fencing with poured service walk
- Separate electrical breaker boxes with interior garage access

# COMFORTABLE BEDROOMS & LUXURIOUS BATHS

- Spacious walk-in closet(s) in Primary Suite
- · Ceiling light in all bedrooms
- Ceiling Fan pre-wire in Primary Suite
- Bedside USB Changing Stations in Primary Suite
- Stylish engineered ston