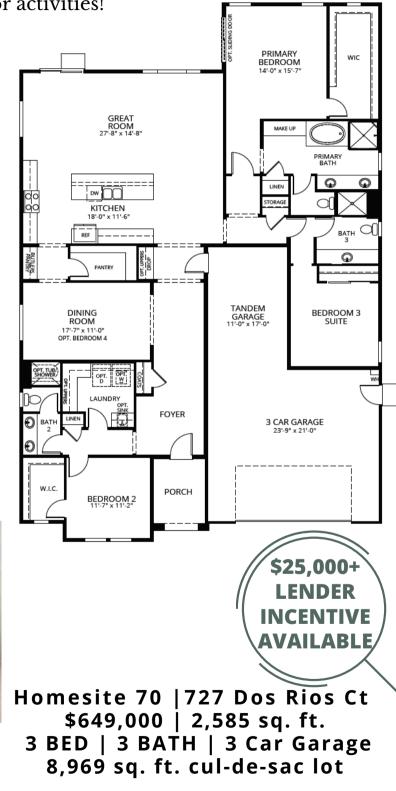

Stunning Move-In Ready Home in Cresleigh Riverside at Plumas Ranch! \$649,000 | 3 BED | 3 BATH | 2,585 Sq. Ft. | 3 Car Garage

Elegant Single Story Living on a Peaceful Cul-de-Sac with Orchard Views

Upgrades are endless in this stunning, contemporary, **Cresleigh Homes** floor plan.

- \$0 Owned Solar
- Quartz counters
- LVP throughout
- Stainless Appliances
- Smart Home package

Lot size: 8,969 sq. ft.

727 Dos Rios Ct, Plumas Lake, 95961 MLS# 224086687

Cresleigh Plumas Ranch

838 Atherton Way, Plumas Lake CA 95961 (530) 870-4748 PlumasRanch@Cresleigh.com