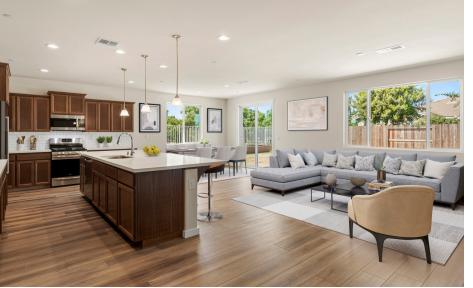

Stunning Move-In Ready Home in Cresleigh Riverside at Plumas Ranch! \$649,000 | 3 BED | 3 BATH | 2,585 Sq. Ft. | 3 Car Garage

Elegant Single Story Living on a Peaceful Cul-de-Sac with Orchard Views

Upgrades are endless in this stunning, contemporary, **Cresleigh Homes** floor plan.

- \$0 Owned Solar
- Quartz counters
- LVP throughout
- Stainless Appliances
- Smart Home package

Lot size: 8,969 sq. ft.

727 Dos Rios Ct, Plumas Lake, 95961 MLS# 224086687

Cresleigh Plumas Ranch

838 Atherton Way, Plumas Lake CA 95961 (530) 870-4748 PlumasRanch@Cresleigh.com