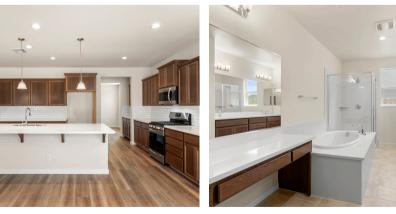

- \$0 Owned Solar
- Quartz counters
- LVP throughout
- Stainless Appliances
- Smart Home package

Lot size: 8,969 sq. ft.

727 Dos Rios Ct, Plumas Lake, 95961 MLS# 224086687

Cresleigh Plumas Ranch

838 Atherton Way, Plumas Lake CA 95961 (530) 870-4748 PlumasRanch@Cresleigh.com