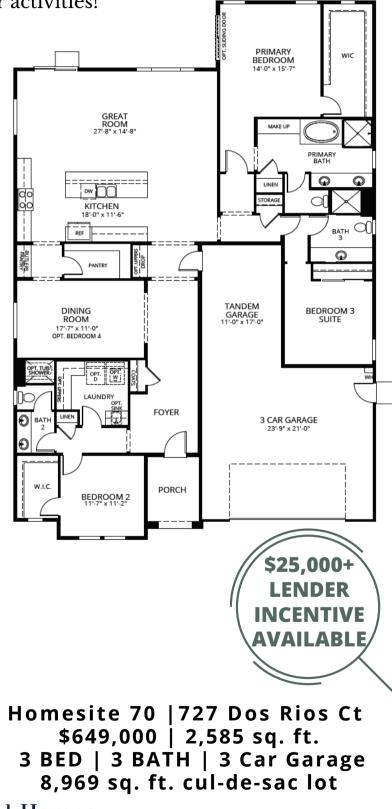

## Stunning Move-In Ready Home in Cresleigh Riverside at Plumas Ranch!

ORCHARD FRONT | CUL-DE-SAC LOT | LARGE YARD \$649,000 | 3 BED | 3 BATH | 2,585 Sq. Ft. | 3 Car Garage 727 Dos Rios Ct, Plumas Lake, 95961

Elegant Single Story Living on a Peaceful Cul-de-Sac with Orchard Views

Upgrades are endless in this stunning, contemporary, **Cresleigh Homes** floor plan.

- Fully Owned Solar
- Quartz counters
- LVP throughout
- Stainless Appliances
- Smart Home package

Lot size: 8,969 sq. ft.