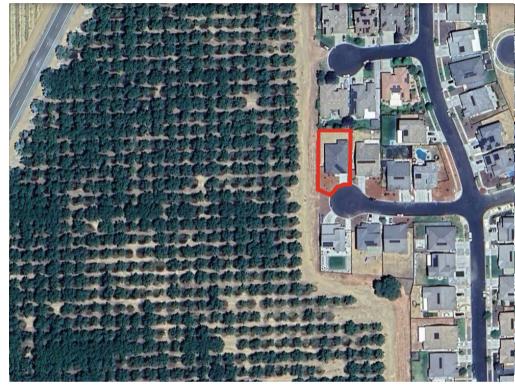

## Stunning Move-In Ready Home in Cresleigh Riverside at Plumas Ranch!

ORCHARD FRONT | CUL-DE-SAC LOT | LARGE YARD \$649,000 | 3 BED | 3 BATH | 2,585 Sq. Ft. | 3 Car Garage 727 Dos Rios Ct, Plumas Lake, 95961

Lot size: 8,969 sq. ft.